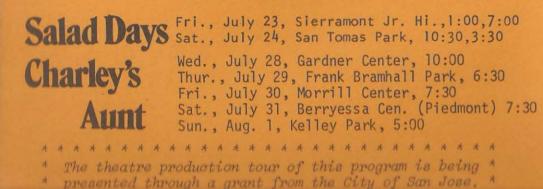

| Christopher Johnston, Esq.                           |  |  |  |  |  |  |  |
| San Jose Music Theatre                               |  |  |  |  |  |  |  |

San Jose Music Theatre University of Santa Clara San Francisco State University Off the Wall Sound Production

#### PERFORMANCES IN UNIVERSITY THEATRE:

| 7:30     | 8:00    | 8:00     | 7:30    |
|----------|---------|----------|---------|
| Thursday | Friday  | Saturday | Sunday  |
| July 1   | July 2  | July 3   | July 4  |
| JUNO     | JUNO    | JUNO     |         |
| July 8   | July 9  | July 10  | July 11 |
| SALAD    | JUNO    | SALAD    | SALAD   |
| July 15  | July 16 | July 17  | July 18 |
| JUNO     | CHARLEY | CHARLEY  | CHARLEY |

Juno & The Paycock, Third Festival Production, Studio Thea.

### PERFORMANCES IN THE PARK:



# 1976 Summer Theatre Festival



### presents



Charley's Aunt by Brandon Thomas



### Directed by Richard D. Parks

Scene Design by Charles Ensor Costumes by Bert Prunkl Lighting Design by Al Sharff Sound Design by Al Wackermann Technical Direction by Kenneth R. Dorst Choreography by Cal Warren Musical Direction by Charles Taber



CAST

| SAL AIELLO.